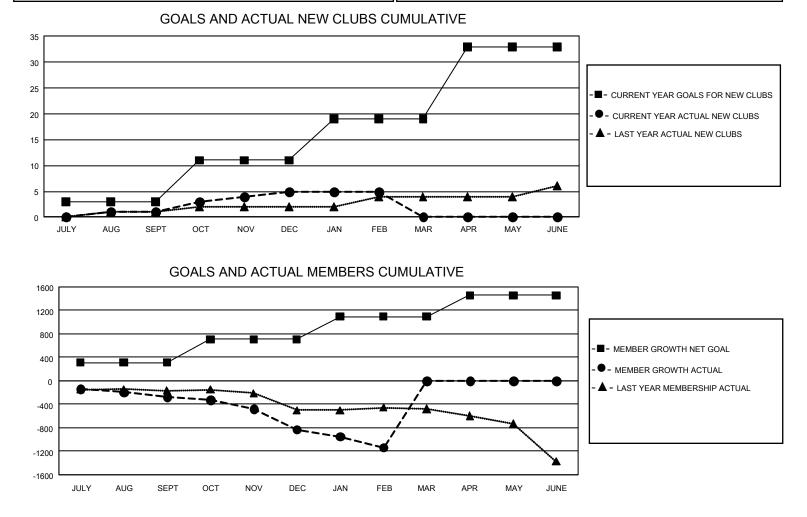

## GAT MONTHLY MEMBERSHIP PROGRESS REPORT

GMT Constitutional Area 1, Group I

REPORT DOES NOT INCLUDE CLUBS IN UNDISTRICTED AREAS.

| Clubs         |               |             |               | Members               |                        |                         |                                                    |  |
|---------------|---------------|-------------|---------------|-----------------------|------------------------|-------------------------|----------------------------------------------------|--|
|               | RESULTS FO    | R 2020-2021 |               | RESULTS FOR 2020-2021 |                        |                         |                                                    |  |
| QUARTER       | NEW CLUB GOAL | NEW CLUBS   | DROPPED CLUBS | QUARTER MEM           | BER GROWTH NET<br>GOAL | MEMBER GROWTH<br>ACTUAL | DROPPED<br>MEMBERS ACTUAL<br>(including transfers) |  |
| JULY/AUG/SEPT | 9             | 1           | 7             | JULY/AUG/SEPT         | 311                    | 420                     | 637                                                |  |
| OCT/NOV/DEC   | 24            | 4           | 8             | OCT/NOV/DEC           | 398                    | 602                     | 1,076                                              |  |
| JAN/FEB/MAR   | 24            | 0           | 14            | JAN/FEB/MAR           | 388                    | 253                     | 522                                                |  |
| APR/MAY/JUNE  | 42            | 0           | 0             | APR/MAY/JUNE          | 362                    | 0                       | 0                                                  |  |